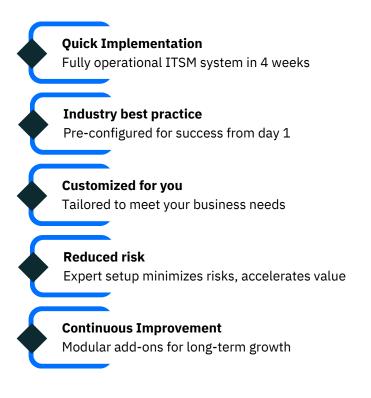

## Your Quick-Start Solution to Jira Service Management

## What's Included?

**Pre-configuration workshops:** Define scope, requirements, and prepare for configuration.

**Rapid implementation:** Deploy core Jira Service Management features:

- Incident, Service Request & Change Management with a user portal.
- Asset Tracking with a fully integrated CMDB/Asset repository

**Enhanced functionality:** 13 advanced features, including:

- Ticket routing
- Out-of-Office reassignments
- Incident priority matrix

**Training & support:** Comprehensive training and ongoing assistance.

## Why choose the ITSM starter package?