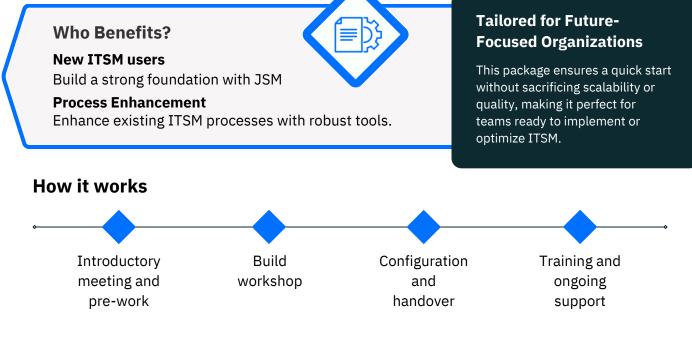

## What's Included?

**Pre-configuration workshops:** Define scope, requirements, and prepare for configuration.

**Rapid implementation:** Deploy core Jira Service Management features:

- Incident, Service Request & Change Management with a user portal.
- Asset Tracking with a fully integrated CMDB/Asset repository

**Enhanced functionality:** 13 advanced features, including:

- Ticket routing
- Out-of-Office reassignments
- Incident priority matrix

**Training & support:** Comprehensive training and ongoing assistance.